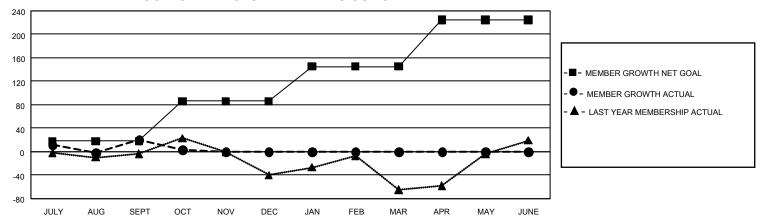

## GOALS AND ACTUAL MEMBERS CUMULATIVE

| DROPPED CLUBS: 1 |    | 29 CLUBS OF 212 ADDED 1 OR<br>MORE NEW MEMBERS | GENDER DISTRIBUTION               |                |  |
|------------------|----|------------------------------------------------|-----------------------------------|----------------|--|
|                  |    |                                                | MALE                              | 2,152 (47.92%) |  |
|                  |    |                                                | FEMALE                            | 2,337 (52.04%) |  |
| DROPPED MEMBERS  |    |                                                | NON BINARY                        | 0 (0.00%)      |  |
| DECEASED         | 4  |                                                | PREFER NOT TO ANSWER              | 2 (0.04%)      |  |
| CLUB CANCELLED   | 0  |                                                | TOTAL FAMILY UNIT MEMBERS         | s 0            |  |
| OTHER            | 80 | <u>CLICK HERE FOR</u>                          |                                   |                |  |
| TOTAL            | 84 | CUMULATIVE MEMBERSHIP DATA                     | FAMILY MEMBERS PAYING HALF DUES 0 |                |  |
|                  |    |                                                |                                   |                |  |

## GMT Constitutional Area 4, Group E

REPORT DOES NOT INCLUDE CLUBS IN UNDISTRICTED AREAS.

| Clubs                 |               |           |               | Members               |                         |                         |                                              |
|-----------------------|---------------|-----------|---------------|-----------------------|-------------------------|-------------------------|----------------------------------------------|
| RESULTS FOR 2024-2025 |               |           |               | RESULTS FOR 2024-2025 |                         |                         |                                              |
| QUARTER               | NEW CLUB GOAL | NEW CLUBS | DROPPED CLUBS | QUARTER ME            | MBER GROWTH NET<br>GOAL | MEMBER GROWTH<br>ACTUAL | DROPPED MEMBERS ACTUAL (including transfers) |
| JULY/AUG/SEPT         | 0             | 1         | 1             | JULY/AUG/SEPT         | 18                      | 74                      | 54                                           |
| OCT/NOV/DEC           | 3             | 0         | 0             | OCT/NOV/DEC           | 68                      | 26                      | 31                                           |
| JAN/FEB/MAR           | 9             | 0         | 0             | JAN/FEB/MAR           | 59                      | 0                       | 0                                            |
| APR/MAY/JUNE          | 3             | 0         | 0             | APR/MAY/JUNE          | 80                      | 0                       | 0                                            |