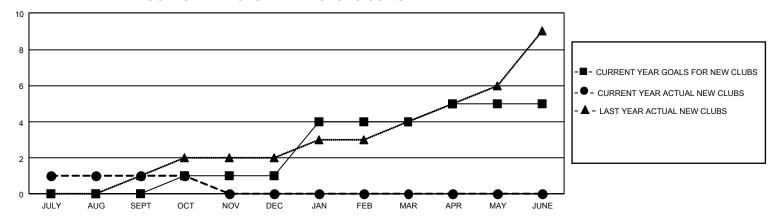

## GOALS AND ACTUAL NEW CLUBS CUMULATIVE

## GMT Constitutional Area 4, Group E

REPORT DOES NOT INCLUDE CLUBS IN UNDISTRICTED AREAS.

| Clubs                 |               |           |               | Members               |                         |                         |                                              |
|-----------------------|---------------|-----------|---------------|-----------------------|-------------------------|-------------------------|----------------------------------------------|
| RESULTS FOR 2024-2025 |               |           |               | RESULTS FOR 2024-2025 |                         |                         |                                              |
| QUARTER               | NEW CLUB GOAL | NEW CLUBS | DROPPED CLUBS | QUARTER ME            | MBER GROWTH NET<br>GOAL | MEMBER GROWTH<br>ACTUAL | DROPPED MEMBERS ACTUAL (including transfers) |
| JULY/AUG/SEPT         | 0             | 1         | 1             | JULY/AUG/SEPT         | 18                      | 74                      | 54                                           |
| OCT/NOV/DEC           | 3             | 0         | 0             | OCT/NOV/DEC           | 68                      | 26                      | 31                                           |
| JAN/FEB/MAR           | 9             | 0         | 0             | JAN/FEB/MAR           | 59                      | 0                       | 0                                            |
| APR/MAY/JUNE          | 3             | 0         | 0             | APR/MAY/JUNE          | 80                      | 0                       | 0                                            |